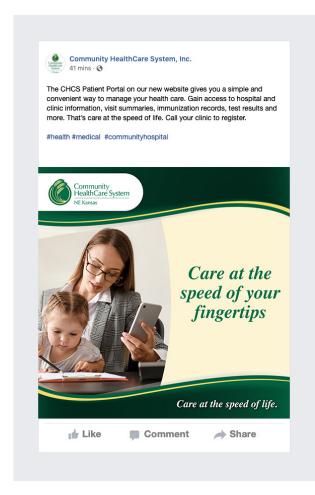

#### Community HealthCare Systems

#### **About the project**

Community HealthCare Systems sought a social media campaign that captures their compassionate environment, emphasizing their tagline "Care at the speed of life."