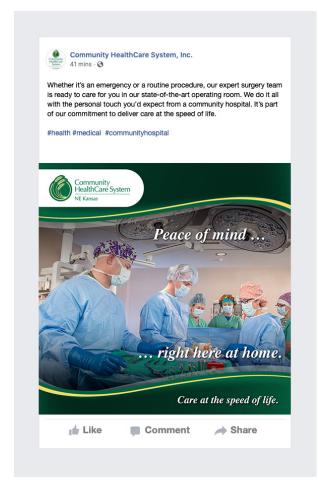

#### Community HealthCare Systems

#### **About the project**

Community HealthCare Systems sought a social media campaign that captures their compassionate environment, emphasizing their tagline "Care at the speed of life."