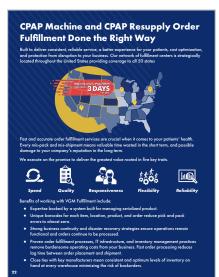

#### VGM Fullfillment

TODAY, WITH RECALLS, A PANDEMIC, AND ONGOING SUPPLY CHAIN ISSUES, CPAP MACHINES ARE IN SHORT SUPPLY.

vvny 11 Matters
One reason you should be recovering your CPAP machines and refurbishing them is for new CPAP sets, IVM CPAP machines no longer in abundance, why noke patients will to start their therapy when you already have to perfectly good machine? [Referral sources like patients getting set up quickly how.

Another side to consider is lost revenue. You already own the CPAP machine, so if it's not in use, you're leaving money lying on the shelf, or in the patient's home. Consider this scenario:

Say you typically do 250 setups each month. That means, you're losing 37 CPAP machines each month, which equals \$350. \$12,950/month or \$155,000/year.

#### **About the project**

VGM Fulfillment sought a comprehensive booklet to showcase their industry leadership in outsourcing CPAP machines and resupply ordering. This document serves to enlighten customers on the process while highlighting VGM Fulfillment's unparalleled services, seamlessly incorporating their distinctive branding for a cohesive and impactful presentation.