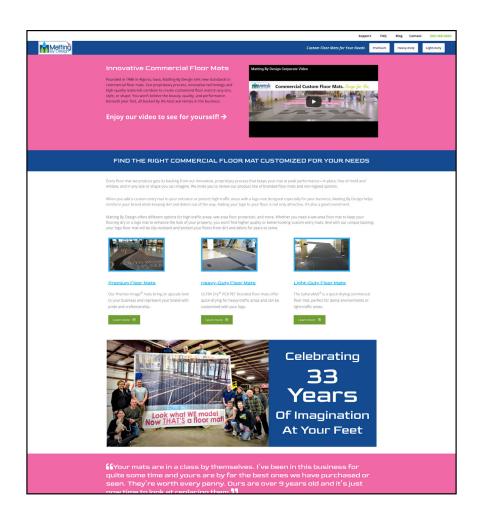

#### **Matting by Design**

#### **About the project**

Founded in 1986 in Algona, Iowa, Matting By Design establishes groundbreaking benchmarks for commercial floor mats. Demonstrating a commitment to client feedback and meticulous attention to their requirements, this website exemplifies adherence to brand standards, featuring their distinctive pink backing color.