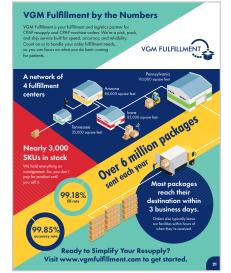

#### VGM Fullfillment

TODAY, WITH RECALLS, A PANDEMIC, AND ONGOING SUPPLY CHAIN ISSUES, CPAP MACHINES ARE IN SHORT SUPPLY.

vvny 11 Matters
One reason you should be recovering your CPAP machines and refurbishing them is for new CPAP sets, IVM CPAP machines no longer in abundance, why noke patients will to start their therapy when you already have to perfectly good machine? [Referral sources like patients getting set up quickly how.

Another side to consider is lost revenue. You already own the CPAP machine, so if it's not in use, you're leaving money lying on the shelf, or in the patient's home. Consider this scenario:

Say you typically do 250 setups each month. That means, you're losing 37 CPAP machines each month, which equals \$350. \$12,950/month or \$155,000/year.