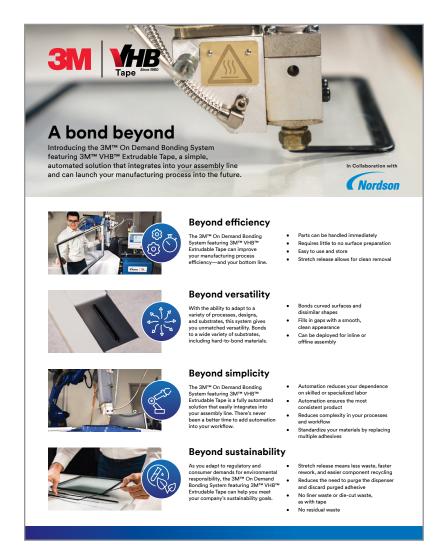

#### A bond beyond

Introducing the  $3M^{\text{TM}}$  On Demand Bonding System featuring  $3M^{\text{TM}}$  VHB $^{\text{TM}}$  Extrudable Tape, a simple, automated solution that integrates into your assembly line and can launch your manufacturing process into the future.

#### Beyond efficiency

The 3M™ On Demand Bonding System featuring 3M™ VHB™ Extrudable Tape can improve your manufacturing process efficiency—and your bottom line.

#### Beyond versatility

With the ability to adapt to a variety of processes, designs, and substrates, this system gives you unmatched versatility. Bonds to a wide variety of substrates, including hard-to-bond materials.

#### **Beyond simplicity**

The 3M™ On Demand Bonding System featuring 3M™ VHB™ Extrudable Tape is a fully automated solution that easily integrates into your assembly line. There's never been a better time to add automation into your workflow.

#### Beyond sustainability

As you adapt to regulatory and consumer demands for environmental responsibility, the 3M™ On Demand Bonding System featuring 3M™ VHB™ Extrudable Tape can help you meet your company's sustainability goals.