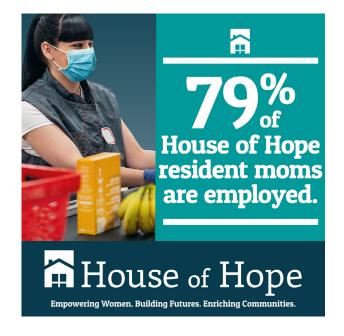

#### **Social Media Images**

House of Hope

#### **About the project**

House of Hope offers shelter, community, and empowerment to single mother families experiencing homelessness and women aged 18-24 transitioning from foster care. They sought social media imagery to spotlight the invaluable support they offer and convey the aspiration of building a brighter, new life.