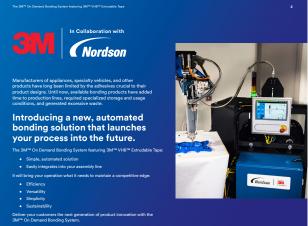

#### A bond beyond

Introducing the  $3M^{\text{TM}}$  On Demand Bonding System featuring  $3M^{\text{TM}}$  VHB $^{\text{TM}}$  Extrudable Tape, a simple, automated solution that integrates into your assembly line and can launch your manufacturing process into the future.

Components of the 3M™ On Demand Bonding System:
• Nordson® ProBond™ System

3M™ VHB™ Extrudable Tape GP\*

UL74

Learn more at 3M.com/VHB.