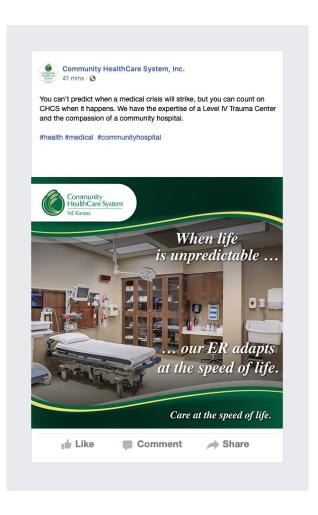

#### Community HealthCare Systems

#### **About the project**

Community HealthCare Systems sought a social media campaign that captures their compassionate environment, emphasizing their tagline "Care at the speed of life."